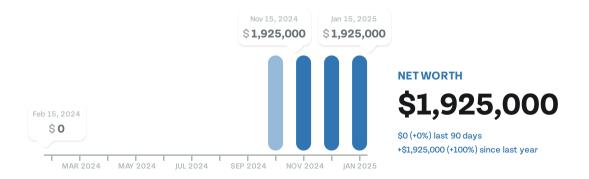

## Jimmy & Jeannie John

**One Page Plan** January 15, 2025

\$135,000

\$93,000