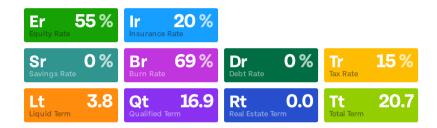

## Jimmy & Jeannie John

**One Page Plan** January 15, 2025

\$135,000

\$93,000